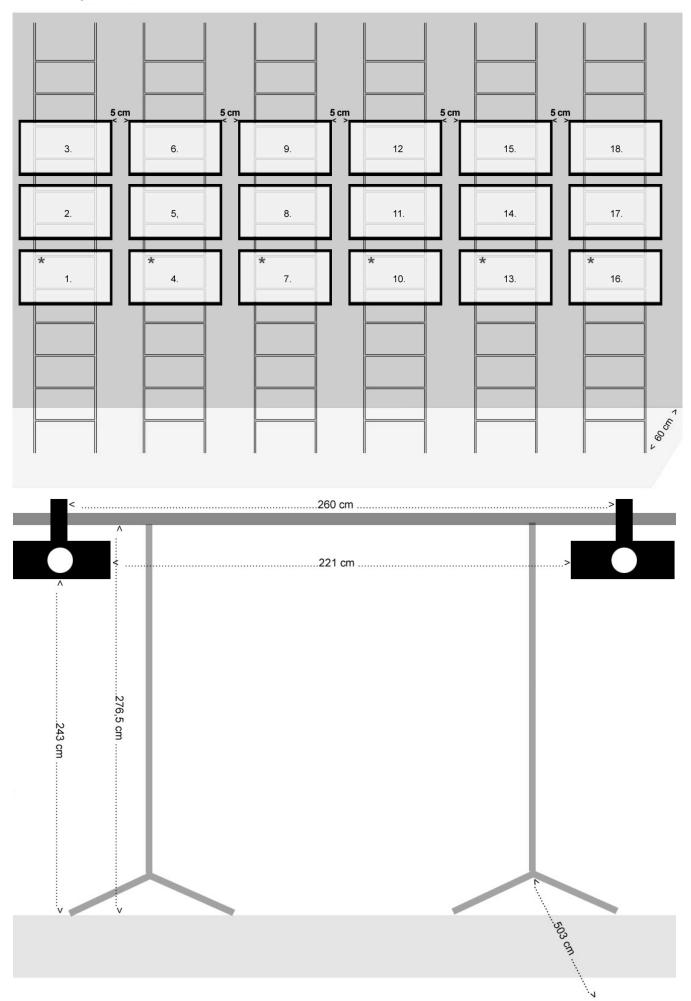

#### The video installation

- D Measures minimal 6x6x3,5 meters for the playground, incl. the audience (25 seats)
- □ 6 wooden ladders and 18 white wooden boxes (to project on).
- We bring our own technical equipment (Beamers, set-up and audio).
- We bring 25 stools for the audience to sit.
- D The video-installation can be played ongoing. It can start each 15 minutes.
- □ We need 2 electricity points.
- D The video installation can be performed with live music.
- □ The location is safe or secured during the night.

# Set-up video installation / 2 beamers with stands and 6 ladders with 18 white cubes